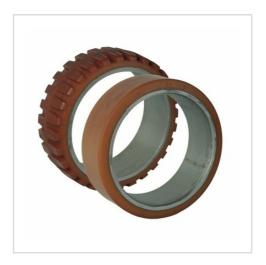

## Press-on-Tyres VK400/130/290 additional articles Series VK - Wheel BANDAGEN

## Wheel

VULKOLLAN® 93± 3 Shore A, cylindrical with steel band\*Also available: • press-on tyres without steel band • conical tyres • polyurethane tyres 95±3 Shore ATread L = smooth P = profileinner Tolerances according to DIN ISO 2860THER DIMENSIONS AVAILABLE ON REQUESTPolyurethane rods ans tubesØ 16mm - Ø125 mm

| Press-on-Tyres                                          | Wheel-⊘ A x width B mm: 400 |
|---------------------------------------------------------|-----------------------------|
| Inner-Ø mm:                                             | 290                         |
| Load Capacity kg:                                       | 3500                        |
| Load capacity tested according to EN 12530 and EN 12527 |                             |
| Tread:                                                  | L                           |
| Fork Lift:                                              | Still                       |